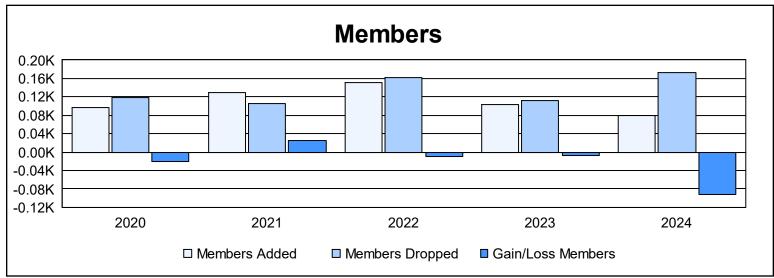

District 34 B As of June 2024 Cumulative

| Year      | New<br>Clubs | Dropped<br>Clubs | Gain/<br>Loss<br>Clubs | New<br>Members | Charter<br>Members | Reinstate<br>Members | Transfer<br>Members | Total<br>Member<br>Added | Total<br>Members<br>Dropped | Gain/<br>Loss<br>Members |
|-----------|--------------|------------------|------------------------|----------------|--------------------|----------------------|---------------------|--------------------------|-----------------------------|--------------------------|
| 2019-2020 | 1            | 4                | -3                     | 71             | 20                 | 4                    | 2                   | 97                       | 118                         | -21                      |
| 2020-2021 | 1            | 3                | -2                     | 96             | 22                 | 1                    | 11                  | 130                      | 105                         | 25                       |
| 2021-2022 | 1            | 1                | 0                      | 91             | 53                 | 7                    | 1                   | 152                      | 161                         | -9                       |
| 2022-2023 | 0            | 1                | -1                     | 100            | 2                  | 0                    | 2                   | 104                      | 112                         | -8                       |
| 2023-2024 | 0            | 4                | -4                     | 65             | 2                  | 11                   | 2                   | 80                       | 172                         | -92                      |
| Average   | 1            | 3                | -2                     | 85             | 20                 | 5                    | 4                   | 113                      | 134                         | -21                      |